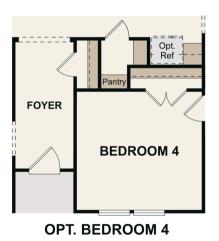

## **SUMMERWOOD ESTATES**

CAMDEN | PLAN 2044

APPROX. 2,044 SQ. FT. | 1-STORY | 3-4 BEDROOMS | 3 BATHROOMS | 2-BAY GARAGE



**ELEVATION A** 



**ELEVATION B** 



**ELEVATION C** 



Prices, plans, and terms are effective on the date of publication and subject to change without notice. Square footage/acreage shown is only an estimate and actual square footage/acreage will differ. Buyer should rely on his or her own evaluation of usable area. Depictions of homes or other features are artist conceptions. Hardscape, landscape, and other items shown may be decorator suggestions that are not included in the purchase price and availability may vary. ©2024 Century Communities, Inc. Rev. 09/09/2024

## Floor Plans







**OPT. OWNER'S BATH TUB & SHOWER** 



## **FLOOR PLAN**



Prices, plans, and terms are effective on the date of publication and subject to change without notice. Square footage/acreage shown is only an estimate and actual square footage/acreage will differ. Buyer should rely on his or her own evaluation of usable area. Depictions of homes or other features are artist conceptions. Hardscape, landscape, and other items shown may be decorator suggestions that are not included in the purchase price and availability may vary. ©2024 Century EQUAL HOUSING OPPORTUNITY Communities, Inc. Rev. 09/09/2024