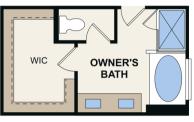

## **SUMMERWOOD ESTATES**

CAMDEN | PLAN 2044

APPROX. 2,044 SQ. FT. | 1-STORY | 3-4 BEDROOMS | 3 BATHROOMS | 2-BAY GARAGE



**ELEVATION A** 



**ELEVATION B** 



**ELEVATION C** 



Prices, plans, and terms are effective on the date of publication and subject to change without notice. Square footage/acreage shown is only an estimate and actual square footage/acreage will differ. Buyer should rely on his or her own evaluation of usable area. Depictions of homes or other features are artist conceptions. Hardscape, landscape, and other items shown may be decorator suggestions that are not included in the purchase price and availability may vary. ©2024 Century Communities, Inc. Rev. 09/09/2024

## Floor Plans







**OPT. OWNER'S BATH TUB & SHOWER** 



## **FLOOR PLAN**



Prices, plans, and terms are effective on the date of publication and subject to change without notice. Square footage/acreage shown is only an estimate and actual square footage/acreage will differ. Buyer should rely on his or her own evaluation of usable area. Depictions of homes or other features are artist conceptions. Hardscape, landscape, and other items shown may be decorator suggestions that are not included in the purchase price and availability may vary. ©2024 Century EQUAL HOUSING OPPORTUNITY Communities, Inc. Rev. 09/09/2024